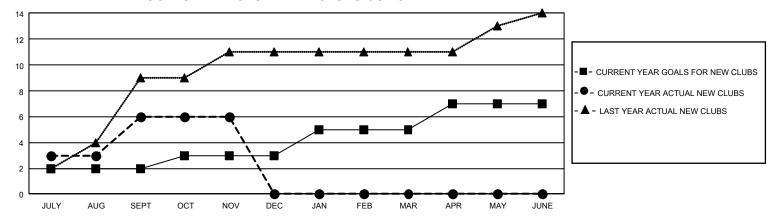

## GMT Constitutional Area 5 - E, Group P

REPORT DOES NOT INCLUDE CLUBS IN UNDISTRICTED AREAS.

| Clubs                 |               |           |               | Members               |                           |                         |                                                    |
|-----------------------|---------------|-----------|---------------|-----------------------|---------------------------|-------------------------|----------------------------------------------------|
| RESULTS FOR 2023-2024 |               |           |               | RESULTS FOR 2023-2024 |                           |                         |                                                    |
| QUARTER               | NEW CLUB GOAL | NEW CLUBS | DROPPED CLUBS | QUARTER M             | MEMBER GROWTH NET<br>GOAL | MEMBER GROWTH<br>ACTUAL | DROPPED MEMBERS<br>ACTUAL (including<br>transfers) |
| JULY/AUG/SEPT         | 6             | 6         | 3             | JULY/AUG/SEP          | T 30                      | 392                     | 135                                                |
| OCT/NOV/DEC           | 3             | 0         | 1             | OCT/NOV/DEC           | 10                        | 159                     | 60                                                 |
| JAN/FEB/MAR           | 6             | 0         | 0             | JAN/FEB/MAR           | 30                        | 0                       | 0                                                  |
| APR/MAY/JUNE          | 6             | 0         | 0             | APR/MAY/JUNE          | 30                        | 0                       | 0                                                  |

## GOALS AND ACTUAL NEW CLUBS CUMULATIVE