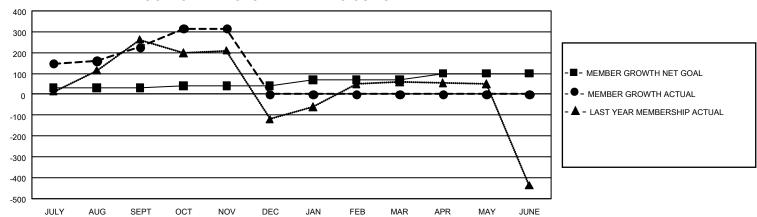

## GMT Constitutional Area 5 - E, Group P

REPORT DOES NOT INCLUDE CLUBS IN UNDISTRICTED AREAS.

| Clubs                 |               |           |               | Members               |                           |                         |                                                    |
|-----------------------|---------------|-----------|---------------|-----------------------|---------------------------|-------------------------|----------------------------------------------------|
| RESULTS FOR 2023-2024 |               |           |               | RESULTS FOR 2023-2024 |                           |                         |                                                    |
| QUARTER               | NEW CLUB GOAL | NEW CLUBS | DROPPED CLUBS | QUARTER M             | MEMBER GROWTH NET<br>GOAL | MEMBER GROWTH<br>ACTUAL | DROPPED MEMBERS<br>ACTUAL (including<br>transfers) |
| JULY/AUG/SEPT         | 6             | 6         | 3             | JULY/AUG/SEP          | T 30                      | 392                     | 135                                                |
| OCT/NOV/DEC           | 3             | 0         | 1             | OCT/NOV/DEC           | 10                        | 159                     | 60                                                 |
| JAN/FEB/MAR           | 6             | 0         | 0             | JAN/FEB/MAR           | 30                        | 0                       | 0                                                  |
| APR/MAY/JUNE          | 6             | 0         | 0             | APR/MAY/JUNE          | 30                        | 0                       | 0                                                  |

## GOALS AND ACTUAL MEMBERS CUMULATIVE

| DROPPED CLUBS: 4 |     | 102 CLUBS OF 310 ADDED 1<br>OR MORE NEW MEMBERS | GENDER DISTRIBUTION                 |                |  |
|------------------|-----|-------------------------------------------------|-------------------------------------|----------------|--|
|                  |     |                                                 | MALE                                | 3,414 (47.22%) |  |
|                  |     |                                                 | FEMALE                              | 3,816 (52.78%) |  |
| DROPPED MEMBERS  |     |                                                 | NON BINARY                          | 0 (0.00%)      |  |
| DECEASED         | 11  |                                                 | PREFER NOT TO ANSWER                | 0 (0.00%)      |  |
| CLUB CANCELLED   | 0   |                                                 | TOTAL FAMILY UNIT MEMBERS 58        |                |  |
| OTHER            | 184 | <u>CLICK HERE FOR</u>                           |                                     |                |  |
| TOTAL            | 195 | CUMULATIVE MEMBERSHIP DATA                      | FAMILY MEMBERS PAYING HALF DUES 311 |                |  |